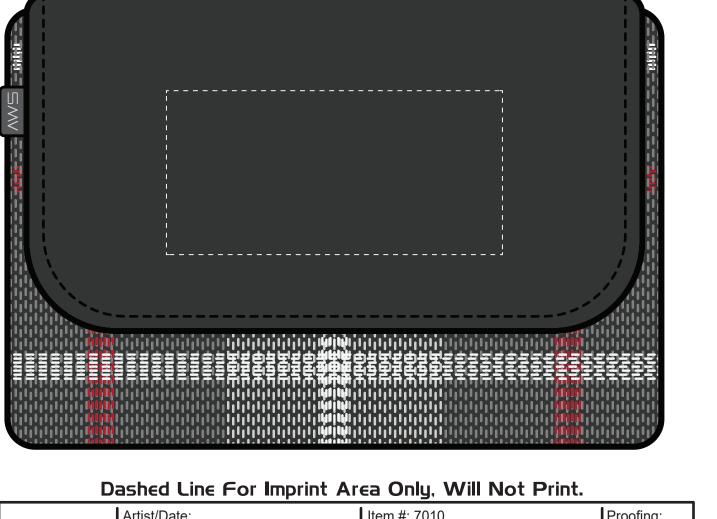

## Dashed Line For Imprint Area Only, Will Not Print.

|   |                | <u>. 3, </u>                |           |
|---|----------------|-----------------------------|-----------|
| 7 | Artist/Date:   | Item #: 7010                | Proofing: |
| 7 | Order #:       | Imprint Size: 8" W x 3.5" H |           |
| 4 | Ship Date:     | Imprint Type: Silk Screen   |           |
| 1 | Imprint Color: | Heat Transfer               |           |
| 1 | Item Color:    |                             |           |
|   |                | ·                           |           |

## Dashed Line For Imprint Area Only, Will Not Print.

| 0.5"— | Artist/Date: Order #: Ship Date: Imprint Color: Item Color: | Item #: 7010<br>Imprint Size: 8" W x 3.5" H<br>Imprint Type: Silk Screen<br>Heat Transfer | Proofing: |
|-------|-------------------------------------------------------------|-------------------------------------------------------------------------------------------|-----------|
| 0"    | Item Color:                                                 |                                                                                           |           |